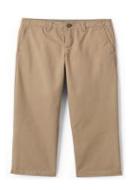

## Boys:

Khaki uniform pants to be worn with a belt Short or long-sleeved navy blue polo shirt Tennis Shoes Navy blue sweater(optional for winter)

## Girls:

Khaki uniform pants or skirt Short or long-sleeved navy blue polo shirt Tennis Shoes Navy blue sweater(optional for winter)

\*\*\*If a head scarf is worn for religious or medical purpose, it must be BLACK.

All uniform clothing must be "French Toast School Uniform" brand or equivalent in styles and colors. All items are available at Meijers, Target, and Wal-Mart etc.

The following are violations to the school uniform and will result in parents being called to pick up their child: