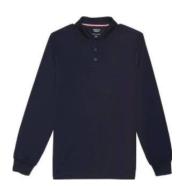

## Boys:

Khaki uniform pants to be worn with a belt Short or long-sleeved navy blue polo shirt Tennis Shoes Navy blue sweater(optional for winter)

## Girls:

Khaki uniform pants or skirt Short or long-sleeved navy blue polo shirt Tennis Shoes Navy blue sweater(optional for winter)

\*\*\*If a head scarf is worn for religious or medical purpose, it must be BLACK.

All uniform clothing must be "French Toast School Uniform" brand or equivalent in styles and colors. All items are available at Meijers, Target, and Wal-Mart etc.

The following are violations to the school uniform and will result in parents being called to pick up their child: