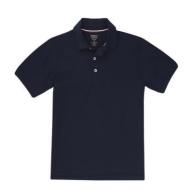

## Boys:

Khaki uniform pants to be worn with a belt Short or long-sleeved navy blue polo shirt Tennis Shoes Navy blue sweater(optional for winter)

## Girls:

Khaki uniform pants or skirt Short or long-sleeved navy blue polo shirt Tennis Shoes Navy blue sweater(optional for winter)

\*\*\*If a head scarf is worn for religious or medical purpose, it must be BLACK.

All uniform clothing must be "French Toast School Uniform" brand or equivalent in styles and colors. All items are available at Meijers, Target, and Wal-Mart etc.

The following are violations to the school uniform and will result in parents being called to pick up their child: