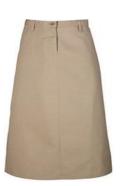

## Girls:

Khaki uniform pants or skirt Short or long-sleeved navy blue polo shirt Tennis Shoes Navy blue sweater(optional for winter)

\*\*\*If a head scarf is worn for religious or medical purpose, it must be BLACK.

All uniform clothing must be "French Toast School Uniform" brand or equivalent in styles and colors. All items are available at Meijers, Target, and Wal-Mart etc.

The following are violations to the school uniform and will result in parents being called to pick up their child: