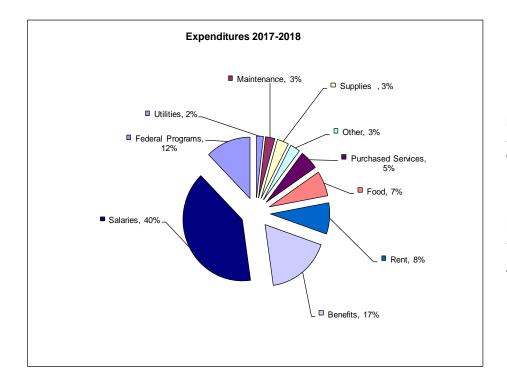

| Utilities          | 54,563      |
|--------------------|-------------|
| Maintenance        | 74,329      |
| Supplies           | 91,379      |
| Other              | 79,117      |
| Purchased Services | 147,617     |
| Food               | 192,288     |
| Rent               | 238,613     |
| Benefits           | 504,952     |
| Salaries           | 1,155,464   |
| Federal Programs   | 356,446     |
| Total Expense      | \$2,894,768 |