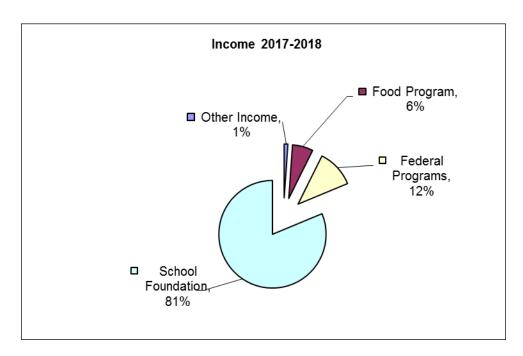

# FINANCIAL OVERVIEW

This fiscal year FY18 ended with a surplus of \$327,213. This is primary due to maintaining an enrollment of around 300 students.

| Other Income      | 35,979      |
|-------------------|-------------|
| Food Program      | 201,065     |
| Federal Programs  | 367,214     |
| School Foundation | 2,617,723   |
| Total Income      | \$3,221,981 |